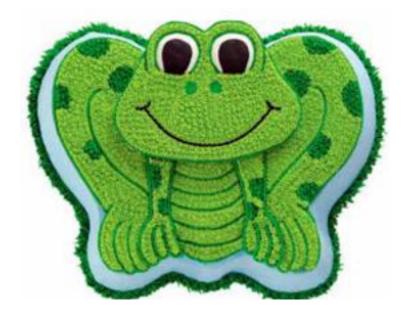

\*Note: Combine Leaf Green and Lemon Yellow for light green shown. Use Kelly Green for dark green shown.

Roll out cookie dough and trace frog head pattern with toothpick; cut out with knife.

Bake and cool cookie. Outline cookie and facial features with tip 3. Pipe in whites of eyes, pupils and noses with tip 3 (smooth with finger dipped in cornstarch).

Outline mouth with tip 3. Outline and pipe in nostrils with tip 3. Cover cookie with tip 16 stars.

Bake and cool cake. Ice sides of cake smooth with blue icing. Outline frog's body with tip 3. Cover body with tip 16 stars. Attach head to cake with icing.

Overpipe legs with tip 3 and cover with tip 16 stars to build up. Add tip 233 pull-out grass bottom border.